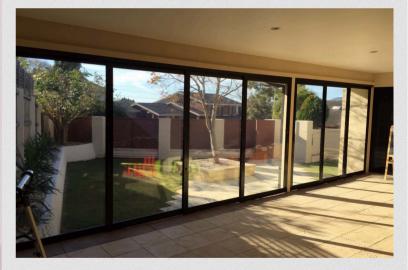

## MULTI-STACK SLIDING DOORS AND WINDOWS

## How do Multi Stack Sliding Screens work

This design features a horizontal sliding mechanism mounted above the doors which enables the screens to slide completely to one side and stack behind one another, giving you the freedom to use all your floor space & have a completely open space with NO floor tracks to cause any trip hazard during the warmer months and the option to close them during colder months.

Step into a world of architectural brilliance with our Multi Stack Sliding Doors, a perfect blend of functionality and style for Melbourne's contemporary outdoor spaces.

These doors, , offer a smooth transition between indoor and outdoor environments. Our collection, featuring the finest stacking sliding doors, is designed to meet the diverse needs of Melbourne's dynamic outdoor lifestyle. Each slide and stack door reflets our commitment to quality and ensuring that your space is not just transformed but also enhanced.

Embrace the versatility and sophistication of our Multi Stack Sliding Door range. These doors are more than just functional elements; they redefine spaces, inviting natural light and offering floor to ceiling views with our plexiglass inserts that add some security to your space unlike PVC blinds which do not compare Their sleek design and smooth operation make them an ideal choice for those seeking to add a touch of modern elegance to their outdoor space. With our sliding stacking doors, experience a seamless merge of indoor comfort and outdoor allure.