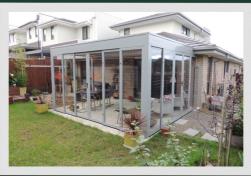

## How do Multi Stack Sliding Screens work

This design features a horizontal sliding mechanism mounted above the doors which enables the screens to slide completely to one side and stack behind one another, giving you the freedom to use all your floor space & have a completely open space with NO floor tracks to cause any trip hazard during the warmer months and the option to close them during colder months.

Step into a world of architectural brilliance with our Multi Stack Sliding Doors, a perfect blend of functionality and style for Melbourne's contemporary outdoor spaces.

These doors, , offer a smooth transition between indoor and outdoor environments. Our collection, featuring the finest stacking sliding doors, is designed to meet the diverse needs of Melbourne's dynamic outdoor lifestyle. Each slide and stack door reflets our commitment to quality and ensuring that your space is not just transformed but also enhanced.

Embrace the versatility and sophistication of our Multi Stack Sliding Door range. These doors are more than just functional elements; they redefine spaces, inviting natural light and offering floor to ceiling views with our plexiglass inserts that add some security to your space unlike PVC blinds which do not compare Their sleek design and smooth operation make them an ideal choice for those seeking to add a touch of modern elegance to their outdoor space. With our sliding stacking doors, experience a seamless merge of indoor comfort and outdoor allure.