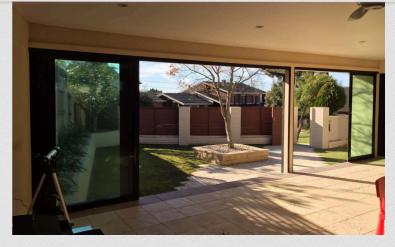

## MULTI-STACK SLIDING DOORS AND WINDOWS

## How do Multi Stack Sliding Screens work

This design features a horizontal sliding mechanism mounted above the doors which enables the screens to slide completely to one side and stack behind one another, giving you the freedom to use all your floor space & have a completely open space with NO floor tracks to cause any trip hazard during the warmer months and the option to close them during colder months.

Step into a world of architectural brilliance with our Multi Stack Sliding Doors, a perfect blend of functionality and style for Melbourne's contemporary outdoor spaces.

These doors, , offer a smooth transition between indoor and outdoor environments. Our collection, featuring the finest stacking sliding doors, is designed to meet the diverse needs of Melbourne's dynamic outdoor lifestyle. Each slide and stack door reflets our commitment to quality and ensuring that your space is not just transformed but also enhanced.

Embrace the versatility and sophistication of our Multi Stack Sliding Door range. These doors are more than just functional elements; they redefine spaces, inviting natural light and offering floor to ceiling views with our plexiglass inserts that add some security to your space unlike PVC blinds which do not compare Their sleek design and smooth operation make them an ideal choice for those seeking to add a touch of modern elegance to their outdoor space. With our sliding stacking doors, experience a seamless merge of indoor comfort and outdoor allure.