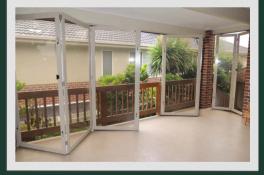

#### **How Do Bifold Doors Work?**

Bifold doors (or folding stacker doors as they are sometimes referred to) are made of multiple leaves or panels. This type of **patio door** is opened by sliding and folding leaves up against each other like a concertina. Panels are fixed to an overhead tracking system to allow smooth and easy operation.

There is also NO floor tracks required for this system which is perfect for large open spaces which are safe as there is nothing to trip on.

This design features alternating hinges that enable the doors to completely fold upon themselves and neatly stack against the wall, giving you the freedom to have a completely open space during the warmer months and the option to close them during the colder months.

Our Bi fold Plexiglass screens are a great choice alterative to PVC or mesh blinds as they will outperform all these other option in all weather conditions

Call us for some more advise or arrange a quote.