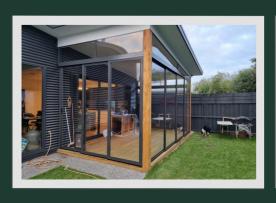

#### **How Do Bifold Doors Work?**

Bifold doors (or folding stacker doors as they are sometimes referred to) are made of multiple leaves or panels. This type of **patio door** is opened by sliding and folding leaves up against each other like a concertina. Panels are fixed to an overhead tracking system to allow smooth and easy operation.

There is also NO floor tracks required for this system which is perfect for large open spaces which are safe as there is nothing to trip on.

This design features alternating hinges that enable the doors to completely fold upon themselves and neatly stack against the wall, giving you the freedom to have a completely open space during the warmer months and the option to close them during the colder months.

Our Bi fold Plexiglass screens are a great choice alterative to PVC or mesh blinds as they will outperform all these other option in all weather conditions

Call us for some more advise or arrange a quote.