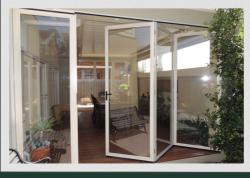

## MULTI-STACK SLIDING DOORS AND WINDOWS

## How do Multi Stack Sliding Screens work

This design features a horizontal sliding mechanism mounted above the doors which enables the screens to slide completely to one side and stack behind one another, giving you the freedom to use all your floor space & have a completely open space with NO floor tracks to cause any trip hazard during the warmer months and the option to close them during colder months.

Step into a world of architectural brilliance with our Multi Stack Sliding Doors, a perfect blend of functionality and style for Melbourne's contemporary outdoor spaces.

These doors, , offer a smooth transition between indoor and outdoor environments. Our collection, featuring the finest stacking sliding doors, is designed to meet the diverse needs of Melbourne's dynamic outdoor lifestyle. Each slide and stack door reflets our commitment to quality and ensuring that your space is not just transformed but also enhanced.

Embrace the versatility and sophistication of our Multi Stack Sliding Door range. These doors are more than just functional elements; they redefine spaces, inviting natural light and offering floor to ceiling views with our plexiglass inserts that add some security to your space unlike PVC blinds which do not compare Their sleek design and smooth operation make them an ideal choice for those seeking to add a touch of modern elegance to their outdoor space. With our sliding stacking doors, experience a seamless merge of indoor comfort and outdoor allure.