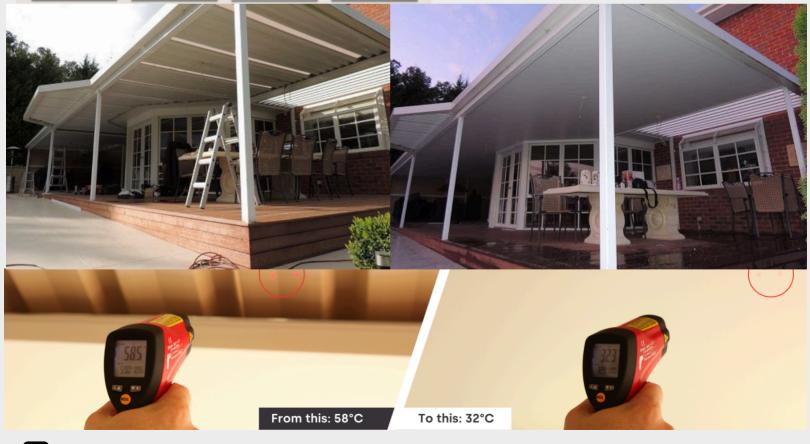

## **CEILINK INSULATED CEILING**

In Australia, staying comfortable while outside requires effective thermal performance to minimise the effect of extreme temperatures. Traditional outdoor roofing materials, such as steel, absorb summer heat and radiate that heat downwards. If there is no insulation underneath, the area will become too hot and uncomfortable to use.

Ceilink panels combine a reflective foil barrier with an expanded polystyrene (EPS) core to improve the comfort levels of the space below.

Being protected from the harsh summer heat means you can enjoy a pleasant and more consistent temperature in your outdoor space.

Ceilink is a product that can complete your new outdoor room by creating an insulated roof panel or ceiling under your existing colorbond roof. These panels can be professionally retrofitted to create an insulation barrier rating which will keep you cool in summer and warm in winter. Perfect for existing pergolas, verandas, patios, with colorbond or polycarbonate plastic roofs. It can be fitted to either timber or steel frame structures, gable and flat roofs are no problem.