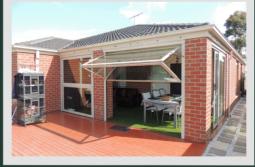

#### **How Do Bifold Doors Work?**

Bifold doors (or folding stacker doors as they are sometimes referred to) are made of multiple leaves or panels. This type of **patio door** is opened by sliding and folding leaves up against each other like a concertina. Panels are fixed to an overhead tracking system to allow smooth and easy operation.

There is also NO floor tracks required for this system which is perfect for large open spaces which are safe as there is nothing to trip on.

This design features alternating hinges that enable the doors to completely fold upon themselves and neatly stack against the wall, giving you the freedom to have a completely open space during the warmer months and the option to close them during the colder months.

Our Bi fold Plexiglass screens are a great choice alterative to PVC or mesh blinds as they will outperform all these other option in all weather conditions

Call us for some more advise or arrange a quote.