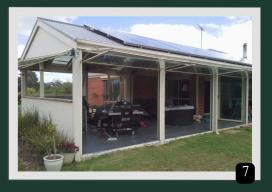

#### **How Do Bifold Doors Work?**

Bifold doors (or folding stacker doors as they are sometimes referred to) are made of multiple leaves or panels. This type of **patio door** is opened by sliding and folding leaves up against each other like a concertina. Panels are fixed to an overhead tracking system to allow smooth and easy operation.

There is also NO floor tracks required for this system which is perfect for large open spaces which are safe as there is nothing to trip on.

This design features alternating hinges that enable the doors to completely fold upon themselves and neatly stack against the wall, giving you the freedom to have a completely open space during the warmer months and the option to close them during the colder months.

Our Bi fold Plexiglass screens are a great choice alterative to PVC or mesh blinds as they will outperform all these other option in all weather conditions

Call us for some more advise or arrange a quote.