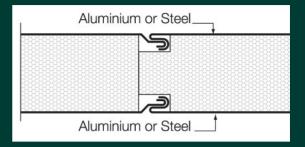

requirements.
Panelink and Fibre Cement Panel sandwich panels offer quick and simple installation, utilising an extruded aluminium perimeter framing system.

The standard range of panel systems are complimented by the ability to supply custom made wall panels using a variety of different products to suit the most innovative requirements. Perfect for your sunroom, caravan annexe, garden shed, patio enclosure or site office.

Key Features Panelink is installed using an extruded aluminium channel system

Exterior options include pre-painted steel, pre-painted aluminium and fibre cement

Interior options include pre-painted steel, pre-painted aluminium and fibre cement

Steel and Aluminium panels are self mating for quick and simple installation.