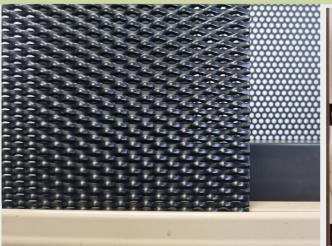

#### **VISTAWEAVE**

Designed for Australian conditions, Vistaweave 95 will create privacy from the outside without compromising the visual aspect, Vistaweave 99 offers a tighter weave for added privacy and increased solar protection, while the darker colours of the Vistaweave MAX selection offer blockout functionality and rain protection.

#### Mesh doors & Polycarbonate

Our screens can be built and fitted with one way steel mesh, paw mesh, Polycarbonate sheets or many other materials to suit your requirements. These materials will give both security & privacy and can be installed in addition to your optiscreen windows.