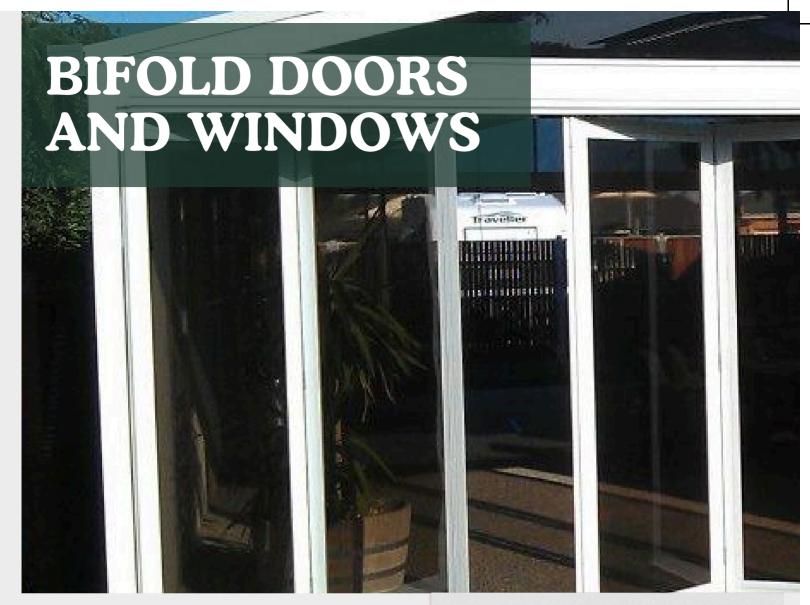

#### **How Do Bifold Doors Work?**

Bifold doors (or folding stacker doors as they are sometimes referred to) are made of multiple leaves or panels. This type of **patio door** is opened by sliding and folding leaves up against each other like a concertina. Panels are fixed to an overhead tracking system to allow smooth and easy operation.

There is also NO floor tracks required for this system which is perfect for large open spaces which are safe as there is nothing to trip on.

This design features alternating hinges that enable the doors to completely fold upon themselves and neatly stack against the wall, giving you the freedom to have a completely open space during the warmer months and the option to close them during the colder months.

Our Bi fold Plexiglass screens are a great choice alterative to PVC or mesh blinds as they will outperform all these other option in all weather conditions

Call us for some more advise or arrange a quote.