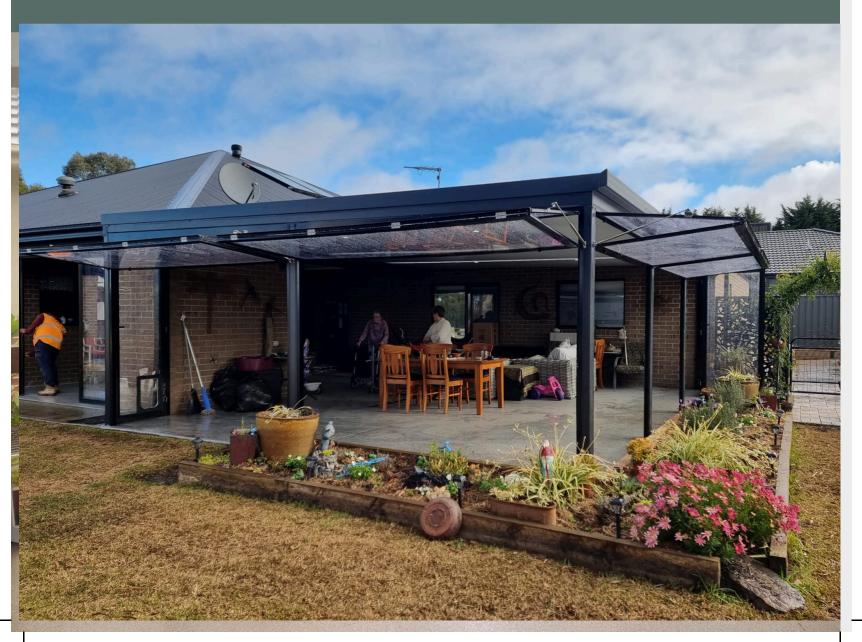

This design features a gas strut mechanism that enables the screen or screens to lift upwards with minimal effort, completely opening your space as required. Custom built and set to your required height, this design extends your dry area in summer & spring rains as our awnings will divert the water a metre away from your deck or patio floor area.

Whether you are looking for the area to be completely opened up (*Dual Awning*) or just above the BBQ bench or balustrade handrail (*Single Awning*) these unique lifting panel screens will work perfectly in these areas & are custom measured & manufactured to fit your space and when fitted with Plexiglass window inserts you have panoramic windows that are crystal clear very strong & safe to use, They will keep out wind, rain & birds