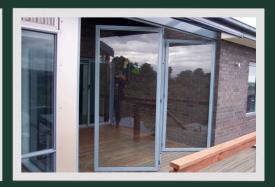

#### **How Do Bifold Doors Work?**

Bifold doors (or folding stacker doors as they are sometimes referred to) are made of multiple leaves or panels. This type of **patio door** is opened by sliding and folding leaves up against each other like a concertina. Panels are fixed to an overhead tracking system to allow smooth and easy operation.

There is also NO floor tracks required for this system which is perfect for large open spaces which are safe as there is nothing to trip on.

This design features alternating hinges that enable the doors to completely fold upon themselves and neatly stack against the wall, giving you the freedom to have a completely open space during the warmer months and the option to close them during the colder months.

Our Bi fold Plexiglass screens are a great choice alterative to PVC or mesh blinds as they will outperform all these other option in all weather conditions

Call us for some more advise or arrange a quote.