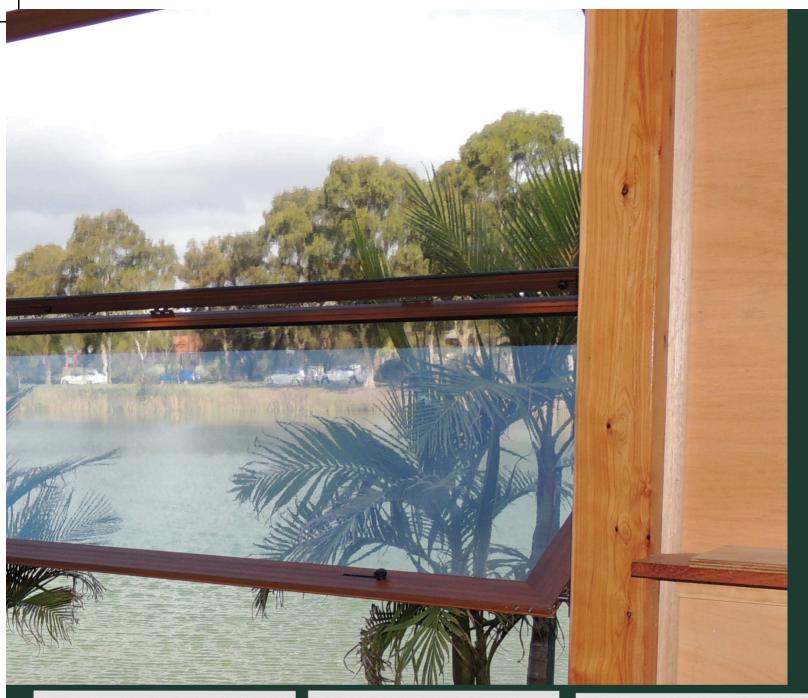

#### Plexiglass & PVC Colour Range

Our screens are enclosed with high quality Plexiglass with a 30 year manufacturer's warranty- non yellowing or PVC (5 year warranty), with three different shades to choose from in Plexiglas; Clear, Charcoal and Opal and two different colours in the PVC; Clear and Grey. We recommend that our customers continue to maintain their screens after installation by using our chosen product; Vuplex, Vuplex provides plastic protection whilst cleaning and creating an anti static aid and increase the longevity of your screens.