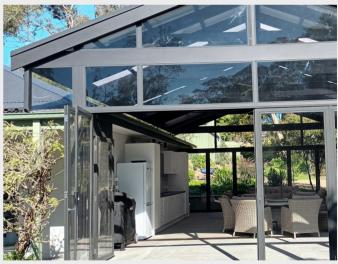

## MULTI-STACK SLIDING DOORS AND WINDOWS

## How do Multi Stack Sliding Screens work

This design features a horizontal sliding mechanism mounted above the doors which enables the screens to slide completely to one side and stack behind one another, giving you the freedom to use all your floor space & have a completely open space with NO floor tracks to cause any trip hazard during the warmer months and the option to close them during colder months.

Step into a world of architectural brilliance with our Multi Stack Sliding Doors, a perfect blend of functionality and style for Melbourne's contemporary outdoor spaces.

These doors, , offer a smooth transition between indoor and outdoor environments. Our collection, featuring the finest stacking sliding doors, is designed to meet the diverse needs of Melbourne's dynamic outdoor lifestyle. Each slide and stack door reflets our commitment to quality and ensuring that your space is not just transformed but also enhanced.

Embrace the versatility and sophistication of our Multi Stack Sliding Door range. These doors are more than just functional elements; they redefine spaces, inviting natural light and offering floor to ceiling views with our plexiglass inserts that add some security to your space unlike PVC blinds which do not compare Their sleek design and smooth operation make them an ideal choice for those seeking to add a touch of modern elegance to their outdoor space. With our sliding stacking doors, experience a seamless merge of indoor comfort and outdoor allure.