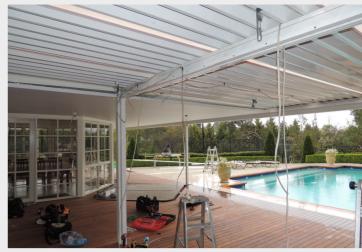

This design features a gas strut mechanism that enables the screen or screens to lift upwards with minimal effort, completely opening your space as required. Custom built and set to your required height, this design extends your dry area in summer & spring rains as our awnings will divert the water a metre away from your deck or patio floor area.

Whether you are looking for the area to be completely opened up (*Dual Awning*) or just above the BBQ bench or balustrade handrail (*Single Awning*) these unique lifting panel screens will work perfectly in these areas & are custom measured & manufactured to fit your space and when fitted with Plexiglass window inserts you have panoramic windows that are crystal clear very strong & safe to use, They will keep out wind, rain & birds