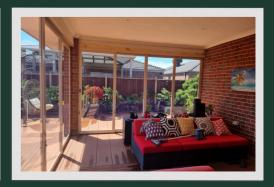

This design features a gas strut mechanism that enables the screen or screens to lift upwards with minimal effort, completely opening your space as required. Custom built and set to your required height, this design extends your dry area in summer & spring rains as our awnings will divert the water a metre away from your deck or patio floor area.

Whether you are looking for the area to be completely opened up (*Dual Awning*) or just above the BBQ bench or balustrade handrail (*Single Awning*) these unique lifting panel screens will work perfectly in these areas & are custom measured & manufactured to fit your space and when fitted with Plexiglass window inserts you have panoramic windows that are crystal clear very strong & safe to use, They will keep out wind, rain & birds