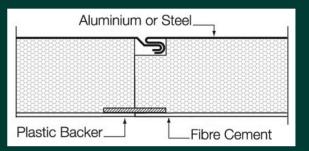

## VERSICLAD INSULATED WALL PANELS

**Insulated Wall Panels** Versiclad insulated sandwich wall panels can be used in a wide range of applications. Available in a variety of colours and thicknesses to suit your thermal and aesthetic

requirements.
Panelink and Fibre Cement Panel sandwich panels offer quick and simple installation, utilising an extruded aluminium perimeter framing system.

The standard range of panel systems are complimented by the ability to supply custom made wall panels using a variety of different products to suit the most innovative requirements. Perfect for your sunroom, caravan annexe, garden shed, patio enclosure or site office.

Key Features Panelink is installed using an extruded aluminium channel system

Exterior options include pre-painted steel, pre-painted aluminium and fibre cement

Interior options include pre-painted steel, pre-painted aluminium and fibre cement

38, 50 and 75mm thicknesses available (custom thicknesses available upon request – minimum order quantities apply)

Fire retardant EPS core dramatically reduces radiant heat transfer

Rated to BAL29 when using steel and aluminium skins