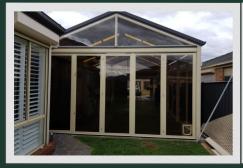

#### **How Do Bifold Doors Work?**

Bifold doors (or folding stacker doors as they are sometimes referred to) are made of multiple leaves or panels. This type of **patio door** is opened by sliding and folding leaves up against each other like a concertina. Panels are fixed to an overhead tracking system to allow smooth and easy operation.

There is also NO floor tracks required for this system which is perfect for large open spaces which are safe as there is nothing to trip on.

This design features alternating hinges that enable the doors to completely fold upon themselves and neatly stack against the wall, giving you the freedom to have a completely open space during the warmer months and the option to close them during the colder months.

Our Bi fold Plexiglass screens are a great choice alterative to PVC or mesh blinds as they will outperform all these other option in all weather conditions

Call us for some more advise or arrange a quote.