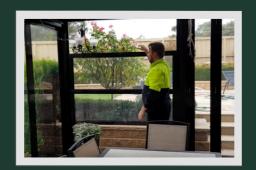

This design features a gas strut mechanism that enables the screen or screens to lift upwards with minimal effort, completely opening your space as required. Custom built and set to your required height, this design extends your dry area in summer & spring rains as our awnings will divert the water a metre away from your deck or patio floor area.

Whether you are looking for the area to be completely opened up (*Dual Awning*) or just above the BBQ bench or balustrade handrail (*Single Awning*) these unique lifting panel screens will work perfectly in these areas & are custom measured & manufactured to fit your space and when fitted with Plexiglass window inserts you have panoramic windows that are crystal clear very strong & safe to use, They will keep out wind, rain & birds