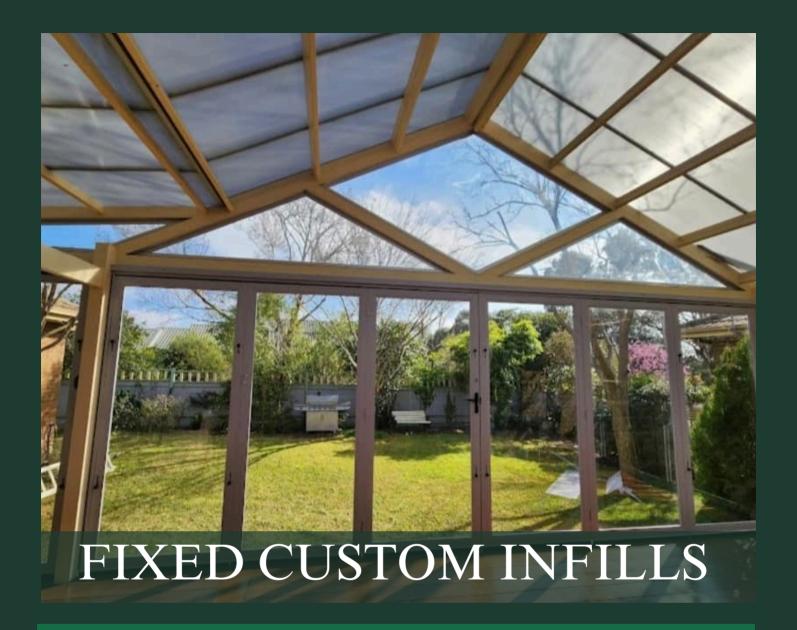

## GABLE INFILLS

Elevate the charm of your Melbourne home with our bespoke Gable Infill panels, tailored for verandas and pergolas. These gable infills are not just an architectural statement; they are crafted to blend seamlessly with the distinct style of your gable veranda or pergola, enhancing both its appearance and functionality. Designed to complement Melbourne's diverse home styles, our gable infill solutions bring an element of sophistication and privacy to your outdoor living spaces.

Our gable infill Melbourne range offers the perfect fusion of aesthetics and practicality. Whether you're looking to add a decorative touch to your veranda or seeking a functional addition to your pergola, our gable infills are the ideal choice. Crafted with attention to detail and quality, these panels are a testament to our commitment to enhancing your outdoor experience.