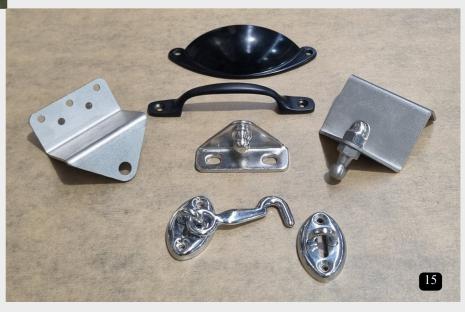

### 6 ADDITIONAL HARDWARE

- Cup Handles
- Cabin Latches
- Stainless steel brackets