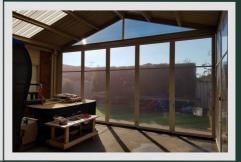

# SASH WINDOWS

#### How do Sash window work?

This design features top & bottom screens with a vertical sliding mechanism tracks which operate in the same way as the old traditional Victorian double hung windows that allows you to lower the top half for summer breeze and the option to raise the bottom screen also. Perfect for areas along or near fences keeping the wind & rain out and also allowing you to have summer breezes & still access your garden or water feature when needed This design creates a panoramic view to complete your outdoor room.

They can also have a sliding fly screen added which works well in keeping out the bugs

Custom measured & made to fit manufactured here in Melbourne our sash windows are truly bespoke & when fitted with our Plexiglass inserts, they give you a better safety standard than glass