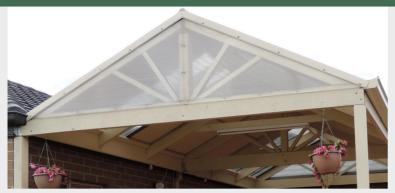

## GABLE INFILLS

Elevate the charm of your Melbourne home with our bespoke Gable Infill panels, tailored for verandas and pergolas. These gable infills are not just an architectural statement; they are crafted to blend seamlessly with the distinct style of your gable veranda or pergola, enhancing both its appearance and functionality. Designed to complement Melbourne's diverse home styles, our gable infill solutions bring an element of sophistication and privacy to your outdoor living spaces.

Our gable infill Melbourne range offers the perfect fusion of aesthetics and practicality. Whether you're looking to add a decorative touch to your veranda or seeking a functional addition to your pergola, our gable infills are the ideal choice. Crafted with attention to detail and quality, these panels are a testament to our commitment to enhancing your outdoor experience.