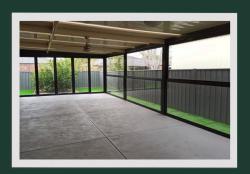

## MULTI-STACK SLIDING DOORS AND WINDOWS

## How do Multi Stack Sliding Screens work

This design features a horizontal sliding mechanism mounted above the doors which enables the screens to slide completely to one side and stack behind one another, giving you the freedom to use all your floor space & have a completely open space with NO floor tracks to cause any trip hazard during the warmer months and the option to close them during colder months.

Step into a world of architectural brilliance with our Multi Stack Sliding Doors, a perfect blend of functionality and style for Melbourne's contemporary outdoor spaces.

These doors, , offer a smooth transition between indoor and outdoor environments. Our collection, featuring the finest stacking sliding doors, is designed to meet the diverse needs of Melbourne's dynamic outdoor lifestyle. Each slide and stack door reflets our commitment to quality and ensuring that your space is not just transformed but also enhanced.

Embrace the versatility and sophistication of our Multi Stack Sliding Door range. These doors are more than just functional elements; they redefine spaces, inviting natural light and offering floor to ceiling views with our plexiglass inserts that add some security to your space unlike PVC blinds which do not compare Their sleek design and smooth operation make them an ideal choice for those seeking to add a touch of modern elegance to their outdoor space. With our sliding stacking doors, experience a seamless merge of indoor comfort and outdoor allure.