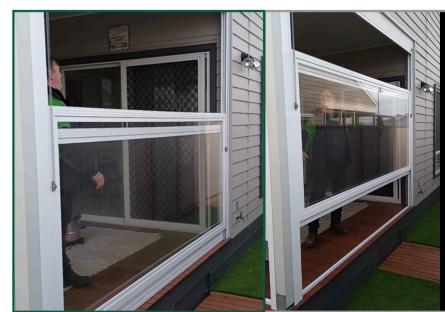

## MULTI-STACK SLIDING DOORS AND WINDOWS

## How do Multi Stack Sliding Screens work

This design features a horizontal sliding mechanism mounted above the doors which enables the screens to slide completely to one side and stack behind one another, giving you the freedom to use all your floor space & have a completely open space with NO floor tracks to cause any trip hazard during the warmer months and the option to close them during colder months.

Step into a world of architectural brilliance with our Multi Stack Sliding Doors, a perfect blend of functionality and style for Melbourne's contemporary outdoor spaces.

These doors, , offer a smooth transition between indoor and outdoor environments. Our collection, featuring the finest stacking sliding doors, is designed to meet the diverse needs of Melbourne's dynamic outdoor lifestyle. Each slide and stack door reflets our commitment to quality and ensuring that your space is not just transformed but also enhanced.

Embrace the versatility and sophistication of our Multi Stack Sliding Door range. These doors are more than just functional elements; they redefine spaces, inviting natural light and offering floor to ceiling views with our plexiglass inserts that add some security to your space unlike PVC blinds which do not compare Their sleek design and smooth operation make them an ideal choice for those seeking to add a touch of modern elegance to their outdoor space. With our sliding stacking doors, experience a seamless merge of indoor comfort and outdoor allure.