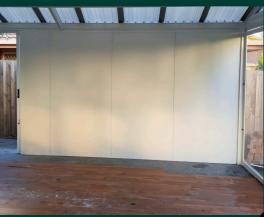

## VERSICLAD INSULATED WALL PANELS

**Insulated Wall Panels** Versiclad insulated sandwich wall panels can be used in a wide range of applications. Available in a variety of colours and thicknesses to suit your thermal and aesthetic

requirements.
Panelink and Fibre Cement Panel sandwich panels offer quick and simple installation, utilising an extruded aluminium perimeter framing system.

The standard range of panel systems are complimented by the ability to supply custom made wall panels using a variety of different products to suit the most innovative requirements. Perfect for your sunroom, caravan annexe, garden shed, patio enclosure or site office.