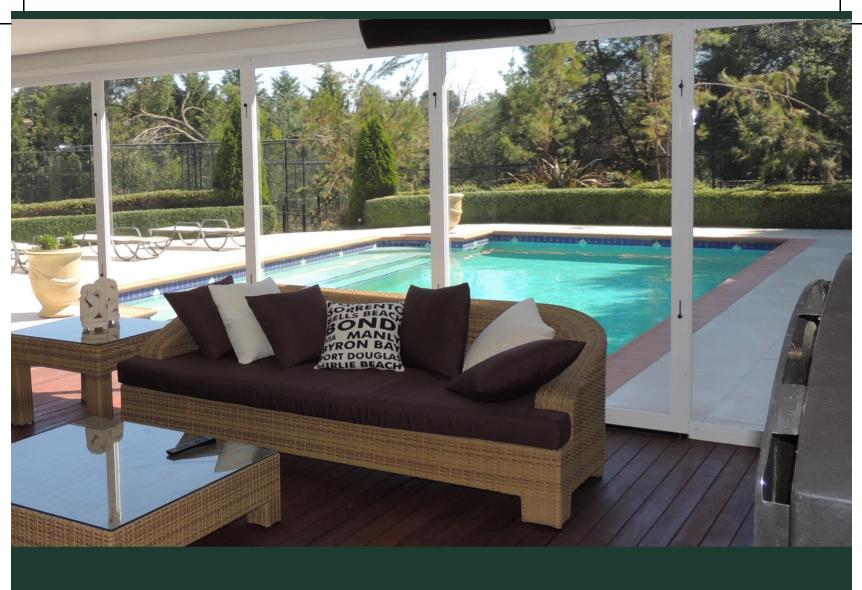

#### **How Do Bifold Doors Work?**

Bifold doors (or folding stacker doors as they are sometimes referred to) are made of multiple leaves or panels. This type of **patio door** is opened by sliding and folding leaves up against each other like a concertina. Panels are fixed to an overhead tracking system to allow smooth and easy operation.

There is also NO floor tracks required for this system which is perfect for large open spaces which are safe as there is nothing to trip on.

This design features alternating hinges that enable the doors to completely fold upon themselves and neatly stack against the wall, giving you the freedom to have a completely open space during the warmer months and the option to close them during the colder months.

Our Bi fold Plexiglass screens are a great choice alterative to PVC or mesh blinds as they will outperform all these other option in all weather conditions

Call us for some more advise or arrange a quote.