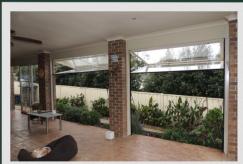

## MULTI-STACK SLIDING DOORS AND WINDOWS

## How do Multi Stack Sliding Screens work

This design features a horizontal sliding mechanism mounted above the doors which enables the screens to slide completely to one side and stack behind one another, giving you the freedom to use all your floor space & have a completely open space with NO floor tracks to cause any trip hazard during the warmer months and the option to close them during colder months.

Step into a world of architectural brilliance with our Multi Stack Sliding Doors, a perfect blend of functionality and style for Melbourne's contemporary outdoor spaces.

These doors, , offer a smooth transition between indoor and outdoor environments. Our collection, featuring the finest stacking sliding doors, is designed to meet the diverse needs of Melbourne's dynamic outdoor lifestyle. Each slide and stack door reflets our commitment to quality and ensuring that your space is not just transformed but also enhanced.

Embrace the versatility and sophistication of our Multi Stack Sliding Door range. These doors are more than just functional elements; they redefine spaces, inviting natural light and offering floor to ceiling views with our plexiglass inserts that add some security to your space unlike PVC blinds which do not compare Their sleek design and smooth operation make them an ideal choice for those seeking to add a touch of modern elegance to their outdoor space. With our sliding stacking doors, experience a seamless merge of indoor comfort and outdoor allure.