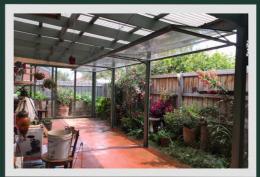

# SASH WINDOWS

#### How do Sash window work?

This design features top & bottom screens with a vertical sliding mechanism tracks which operate in the same way as the old traditional Victorian double hung windows that allows you to lower the top half for summer breeze and the option to raise the bottom screen also. Perfect for areas along or near fences keeping the wind & rain out and also allowing you to have summer breezes & still access your garden or water feature when needed This design creates a panoramic view to complete your outdoor room.

They can also have a sliding fly screen added which works well in keeping out the bugs

Custom measured & made to fit manufactured here in Melbourne our sash windows are truly bespoke & when fitted with our Plexiglass inserts, they give you a better safety standard than glass