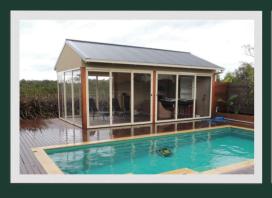

## MULTI-STACK SLIDING DOORS AND WINDOWS

## How do Multi Stack Sliding Screens work

This design features a horizontal sliding mechanism mounted above the doors which enables the screens to slide completely to one side and stack behind one another, giving you the freedom to use all your floor space & have a completely open space with NO floor tracks to cause any trip hazard during the warmer months and the option to close them during colder months.

Step into a world of architectural brilliance with our Multi Stack Sliding Doors, a perfect blend of functionality and style for Melbourne's contemporary outdoor spaces.

These doors, , offer a smooth transition between indoor and outdoor environments. Our collection, featuring the finest stacking sliding doors, is designed to meet the diverse needs of Melbourne's dynamic outdoor lifestyle. Each slide and stack door reflets our commitment to quality and ensuring that your space is not just transformed but also enhanced.