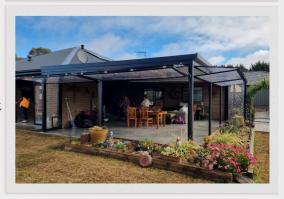

#### **How Do Bifold Doors Work?**

Bifold doors (or folding stacker doors as they are sometimes referred to) are made of multiple leaves or panels. This type of **patio door** is opened by sliding and folding leaves up against each other like a concertina. Panels are fixed to an overhead tracking system to allow smooth and easy operation.

There is also NO floor tracks required for this system which is perfect for large open spaces which are safe as there is nothing to trip on.

This design features alternating hinges that enable the doors to completely fold upon themselves and neatly stack against the wall, giving you the freedom to have a completely open space during the warmer months and the option to close them during the colder months.

Our Bi fold Plexiglass screens are a great choice alterative to PVC or mesh blinds as they will outperform all these other option in all weather conditions

Call us for some more advise or arrange a quote.