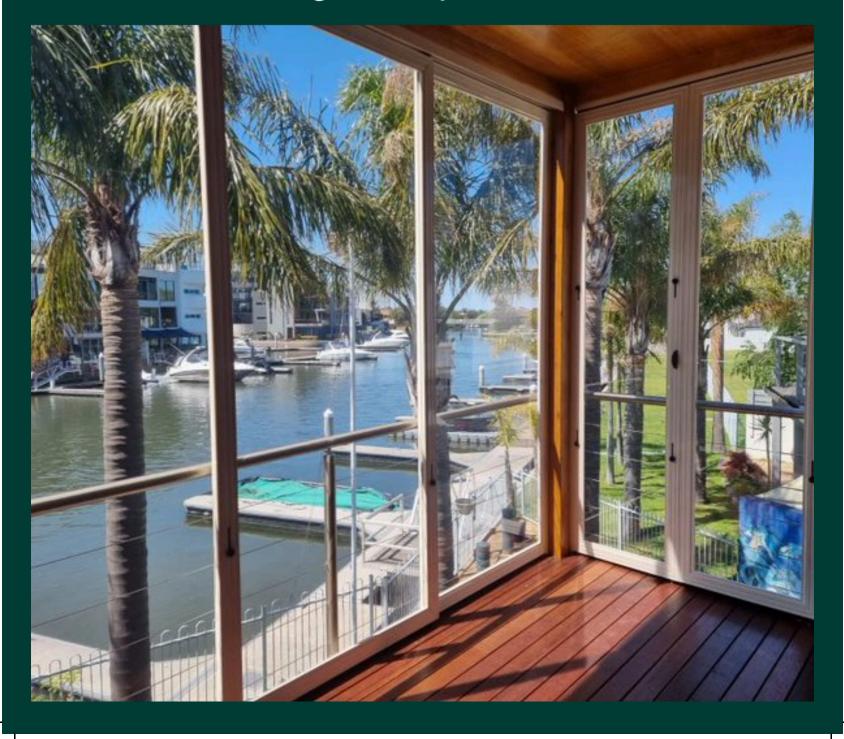

#### **How Do Bifold Doors Work?**

Bifold doors (or folding stacker doors as they are sometimes referred to) are made of multiple leaves or panels. This type of **patio door** is opened by sliding and folding leaves up against each other like a concertina. Panels are fixed to an overhead tracking system to allow smooth and easy operation.

There is also NO floor tracks required for this system which is perfect for large open spaces which are safe as there is nothing to trip on.

This design features alternating hinges that enable the doors to completely fold upon themselves and neatly stack against the wall, giving you the freedom to have a completely open space during the warmer months and the option to close them during the colder months.

Our Bi fold Plexiglass screens are a great choice alterative to PVC or mesh blinds as they will outperform all these other option in all weather conditions

Call us for some more advise or arrange a quote.