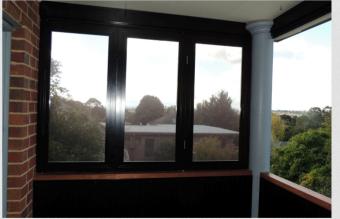

#### **How Do Bifold Doors Work?**

Bifold doors (or folding stacker doors as they are sometimes referred to) are made of multiple leaves or panels. This type of **patio door** is opened by sliding and folding leaves up against each other like a concertina. Panels are fixed to an overhead tracking system to allow smooth and easy operation.

There is also NO floor tracks required for this system which is perfect for large open spaces which are safe as there is nothing to trip on.

This design features alternating hinges that enable the doors to completely fold upon themselves and neatly stack against the wall, giving you the freedom to have a completely open space during the warmer months and the option to close them during the colder months.

Our Bi fold Plexiglass screens are a great choice alterative to PVC or mesh blinds as they will outperform all these other option in all weather conditions

Call us for some more advise or arrange a quote.