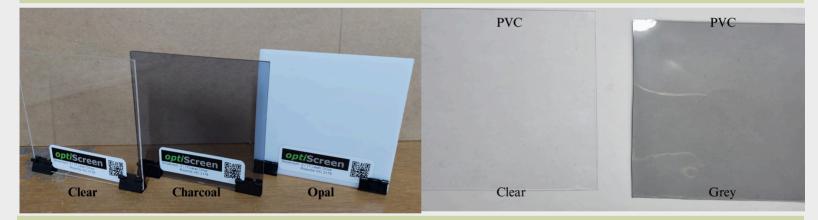

#### Plexiglass & PVC Colour Range

Our screens are enclosed with high quality Plexiglass with a 30 year manufacturer's warranty- non yellowing or PVC (5 year warranty), with three different shades to choose from in Plexiglas; Clear, Charcoal and Opal and two different colours in the PVC; Clear and Grey. We recommend that our customers continue to maintain their screens after installation by using our chosen product; Vuplex, Vuplex provides plastic protection whilst cleaning and creating an anti static aid and increase the longevity of your screens.