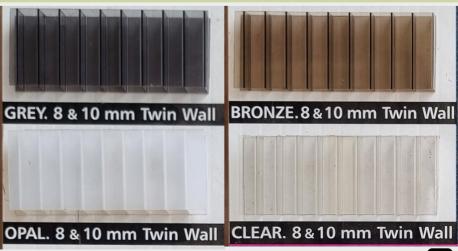

#### Plexiglass & PVC Colour Range

Our screens are enclosed with high quality Plexiglass with a 30 year manufacturer's warranty- non yellowing or PVC (5 year warranty), with three different shades to choose from in Plexiglas; Clear, Charcoal and Opal and two different colours in the PVC; Clear and Grey. We recommend that our customers continue to maintain their screens after installation by using our chosen product; Vuplex, Vuplex provides plastic protection whilst cleaning and creating an anti static aid and increase the longevity of your screens.