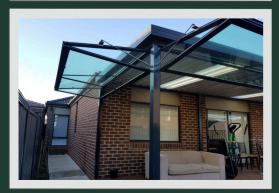

This design features a gas strut mechanism that enables the screen or screens to lift upwards with minimal effort, completely opening your space as required. Custom built and set to your required height, this design extends your dry area in summer & spring rains as our awnings will divert the water a metre away from your deck or patio floor area.

Whether you are looking for the area to be completely opened up (*Dual Awning*) or just above the BBQ bench or balustrade handrail (*Single Awning*) these unique lifting panel screens will work perfectly in these areas & are custom measured & manufactured to fit your space and when fitted with Plexiglass window inserts you have panoramic windows that are crystal clear very strong & safe to use, They will keep out wind, rain & birds