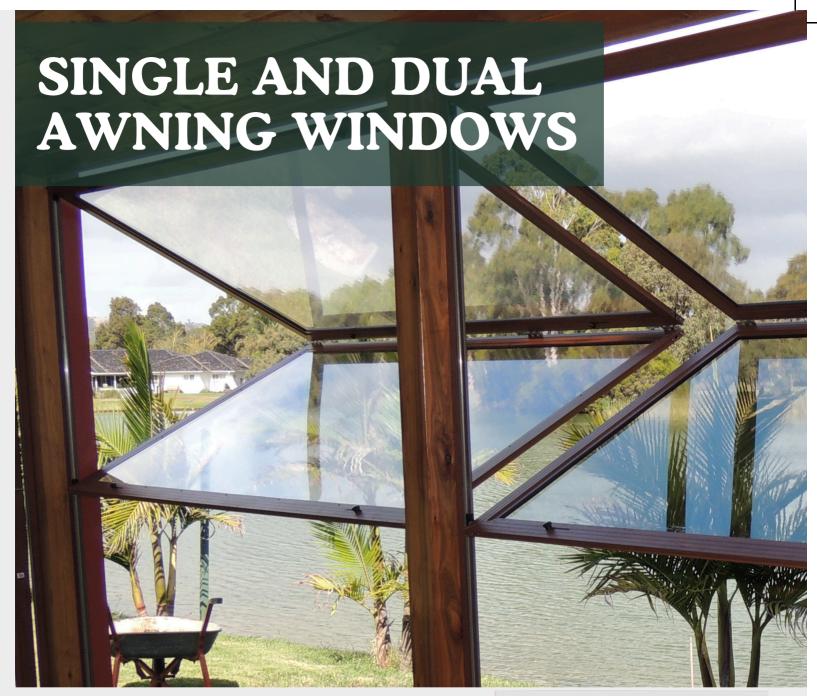

This design features a gas strut mechanism that enables the screen or screens to lift upwards with minimal effort, completely opening your space as required. Custom built and set to your required height, this design extends your dry area in summer & spring rains as our awnings will divert the water a metre away from your deck or patio floor area.

Whether you are looking for the area to be completely opened up (*Dual Awning*) or just above the BBQ bench or balustrade handrail (*Single Awning*) these unique lifting panel screens will work perfectly in these areas & are custom measured & manufactured to fit your space and when fitted with Plexiglass window inserts you have panoramic windows that are crystal clear very strong & safe to use, They will keep out wind, rain & birds