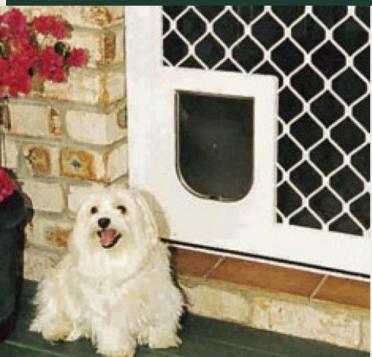

### 5 PET DOORS

Our petdoors are made with UV stabilised plastic and matched to your chosen frame colour.

Small
Opening Size
240mm (9½") high
190mm (7½") wide

Medium Opening Size 305mm (12") high 225mm (9") wide Large Opening Size 400mm (15¾") high 260mm (10¼") wide