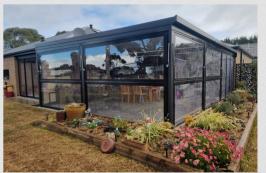

#### **How Do Bifold Doors Work?**

Bifold doors (or folding stacker doors as they are sometimes referred to) are made of multiple leaves or panels. This type of **patio door** is opened by sliding and folding leaves up against each other like a concertina. Panels are fixed to an overhead tracking system to allow smooth and easy operation.

There is also NO floor tracks required for this system which is perfect for large open spaces which are safe as there is nothing to trip on.

This design features alternating hinges that enable the doors to completely fold upon themselves and neatly stack against the wall, giving you the freedom to have a completely open space during the warmer months and the option to close them during the colder months.

Our Bi fold Plexiglass screens are a great choice alterative to PVC or mesh blinds as they will outperform all these other option in all weather conditions

Call us for some more advise or arrange a quote.