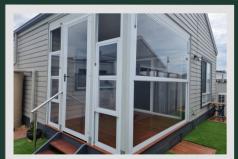

#### **How Do Bifold Doors Work?**

Bifold doors (or folding stacker doors as they are sometimes referred to) are made of multiple leaves or panels. This type of **patio door** is opened by sliding and folding leaves up against each other like a concertina. Panels are fixed to an overhead tracking system to allow smooth and easy operation.

There is also NO floor tracks required for this system which is perfect for large open spaces which are safe as there is nothing to trip on.

This design features alternating hinges that enable the doors to completely fold upon themselves and neatly stack against the wall, giving you the freedom to have a completely open space during the warmer months and the option to close them during the colder months.

Our Bi fold Plexiglass screens are a great choice alterative to PVC or mesh blinds as they will outperform all these other option in all weather conditions

Call us for some more advise or arrange a quote.