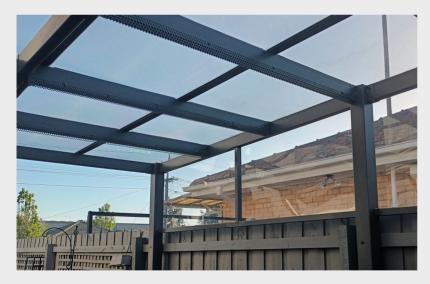

#### **How Do Bifold Doors Work?**

Bifold doors (or folding stacker doors as they are sometimes referred to) are made of multiple leaves or panels. This type of **patio door** is opened by sliding and folding leaves up against each other like a concertina. Panels are fixed to an overhead tracking system to allow smooth and easy operation.

There is also NO floor tracks required for this system which is perfect for large open spaces which are safe as there is nothing to trip on.

This design features alternating hinges that enable the doors to completely fold upon themselves and neatly stack against the wall, giving you the freedom to have a completely open space during the warmer months and the option to close them during the colder months.

Our Bi fold Plexiglass screens are a great choice alterative to PVC or mesh blinds as they will outperform all these other option in all weather conditions

Call us for some more advise or arrange a quote.