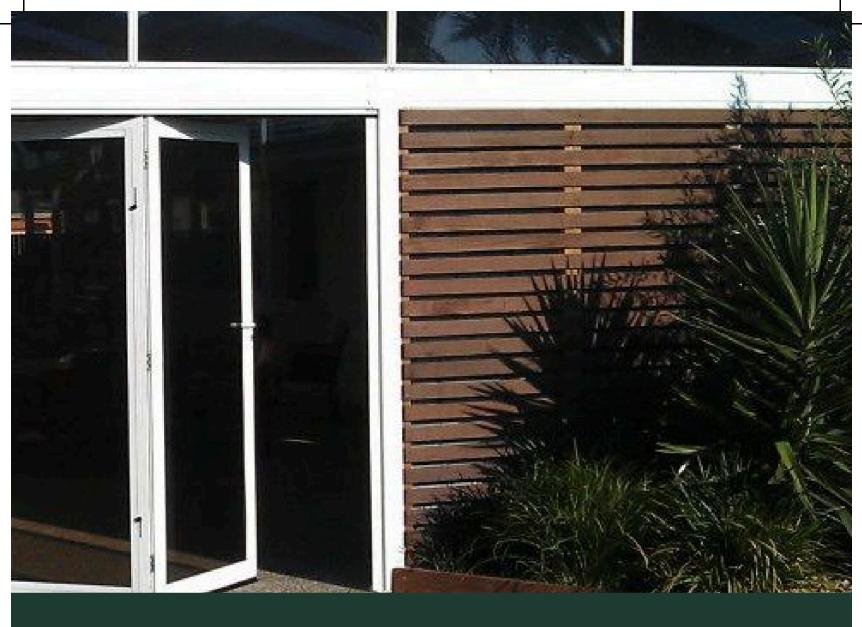

## MULTI-STACK SLIDING DOORS AND WINDOWS

## How do Multi Stack Sliding Screens work

This design features a horizontal sliding mechanism mounted above the doors which enables the screens to slide completely to one side and stack behind one another, giving you the freedom to use all your floor space & have a completely open space with NO floor tracks to cause any trip hazard during the warmer months and the option to close them during colder months.

Step into a world of architectural brilliance with our Multi Stack Sliding Doors, a perfect blend of functionality and style for Melbourne's contemporary outdoor spaces.

These doors, , offer a smooth transition between indoor and outdoor environments. Our collection, featuring the finest stacking sliding doors, is designed to meet the diverse needs of Melbourne's dynamic outdoor lifestyle. Each slide and stack door reflets our commitment to quality and ensuring that your space is not just transformed but also enhanced.

Embrace the versatility and sophistication of our Multi Stack Sliding Door range. These doors are more than just functional elements; they redefine spaces, inviting natural light and offering floor to ceiling views with our plexiglass inserts that add some security to your space unlike PVC blinds which do not compare Their sleek design and smooth operation make them an ideal choice for those seeking to add a touch of modern elegance to their outdoor space. With our sliding stacking doors, experience a seamless merge of indoor comfort and outdoor allure.