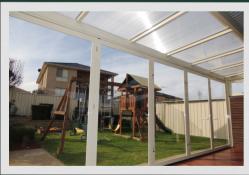

This design features a gas strut mechanism that enables the screen or screens to lift upwards with minimal effort, completely opening your space as required. Custom built and set to your required height, this design extends your dry area in summer & spring rains as our awnings will divert the water a metre away from your deck or patio floor area.

Whether you are looking for the area to be completely opened up (*Dual Awning*) or just above the BBQ bench or balustrade handrail (*Single Awning*) these unique lifting panel screens will work perfectly in these areas & are custom measured & manufactured to fit your space and when fitted with Plexiglass window inserts you have panoramic windows that are crystal clear very strong & safe to use, They will keep out wind, rain & birds