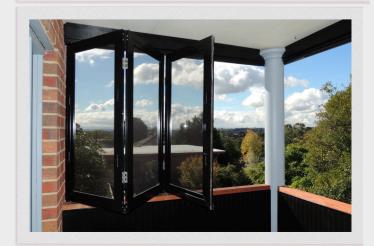

#### **How Do Bifold Doors Work?**

Bifold doors (or folding stacker doors as they are sometimes referred to) are made of multiple leaves or panels. This type of **patio door** is opened by sliding and folding leaves up against each other like a concertina. Panels are fixed to an overhead tracking system to allow smooth and easy operation.

There is also NO floor tracks required for this system which is perfect for large open spaces which are safe as there is nothing to trip on.

This design features alternating hinges that enable the doors to completely fold upon themselves and neatly stack against the wall, giving you the freedom to have a completely open space during the warmer months and the option to close them during the colder months.

Our Bi fold Plexiglass screens are a great choice alterative to PVC or mesh blinds as they will outperform all these other option in all weather conditions

Call us for some more advise or arrange a quote.