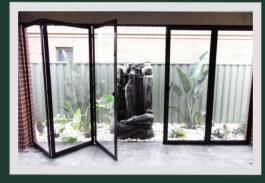

#### **How Do Bifold Doors Work?**

Bifold doors (or folding stacker doors as they are sometimes referred to) are made of multiple leaves or panels. This type of **patio door** is opened by sliding and folding leaves up against each other like a concertina. Panels are fixed to an overhead tracking system to allow smooth and easy operation.

There is also NO floor tracks required for this system which is perfect for large open spaces which are safe as there is nothing to trip on.

This design features alternating hinges that enable the doors to completely fold upon themselves and neatly stack against the wall, giving you the freedom to have a completely open space during the warmer months and the option to close them during the colder months.

Our Bi fold Plexiglass screens are a great choice alterative to PVC or mesh blinds as they will outperform all these other option in all weather conditions

Call us for some more advise or arrange a quote.