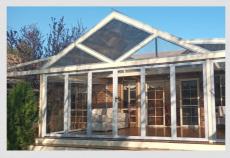

## MULTI-STACK SLIDING DOORS AND WINDOWS

## How do Multi Stack Sliding Screens work

This design features a horizontal sliding mechanism mounted above the doors which enables the screens to slide completely to one side and stack behind one another, giving you the freedom to use all your floor space & have a completely open space with NO floor tracks to cause any trip hazard during the warmer months and the option to close them during colder months.

Step into a world of architectural brilliance with our Multi Stack Sliding Doors, a perfect blend of functionality and style for Melbourne's contemporary outdoor spaces.

These doors, , offer a smooth transition between indoor and outdoor environments. Our collection, featuring the finest stacking sliding doors, is designed to meet the diverse needs of Melbourne's dynamic outdoor lifestyle. Each slide and stack door reflets our commitment to quality and ensuring that your space is not just transformed but also enhanced.

Embrace the versatility and sophistication of our Multi Stack Sliding Door range. These doors are more than just functional elements; they redefine spaces, inviting natural light and offering floor to ceiling views with our plexiglass inserts that add some security to your space unlike PVC blinds which do not compare Their sleek design and smooth operation make them an ideal choice for those seeking to add a touch of modern elegance to their outdoor space. With our sliding stacking doors, experience a seamless merge of indoor comfort and outdoor allure.