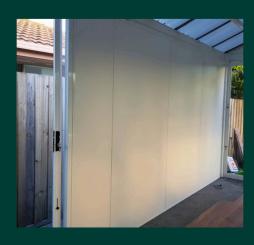

## VERSICLAD INSULATED WALL PANELS

**Insulated Wall Panels** Versiclad insulated sandwich wall panels can be used in a wide range of applications. Available in a variety of colours and thicknesses to suit your thermal and aesthetic

requirements.
Panelink and Fibre Cement Panel sandwich panels offer quick and simple installation, utilising an extruded aluminium perimeter framing system.

The standard range of panel systems are complimented by the ability to supply custom made wall panels using a variety of different products to suit the most innovative requirements. Perfect for your sunroom, caravan annexe, garden shed, patio enclosure or site office.