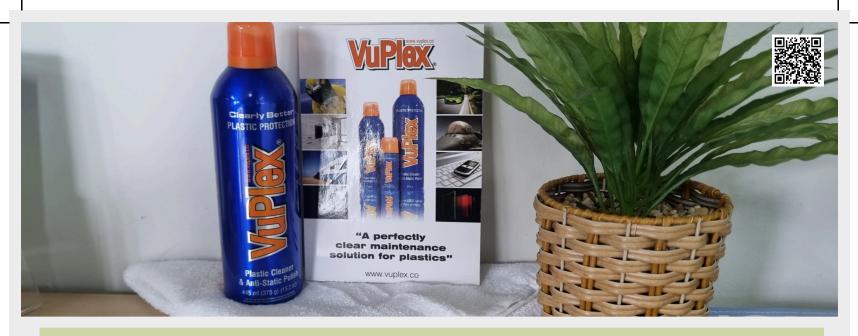

#### Plexiglass & PVC Colour Range

Our screens are enclosed with high quality Plexiglass with a 30 year manufacturer's warranty- non yellowing or PVC (5 year warranty), with three different shades to choose from in Plexiglas; Clear, Charcoal and Opal and two different colours in the PVC; Clear and Grey. We recommend that our customers continue to maintain their screens after installation by using our chosen product; Vuplex, Vuplex provides plastic protection whilst cleaning and creating an anti static aid and increase the longevity of your screens.